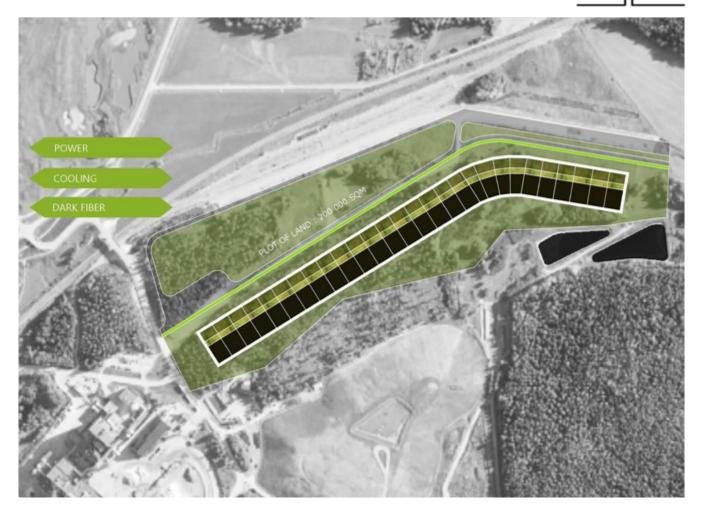

From the start, 220 000 square meters and 20 MW of power are available. In 2022, 30 MW of power will be available, and the grid owner is exploring plans to provide the area with up to 100 MW towards the end of the next decade.

Work is also ongoing to extend the land area with another 400 000 square meters.

Following a complete request for building permission, a permission can typically be issued within 10 weeks.

**Property name** 

220 000 m<sup>2</sup>

Max. building height

30 m

Property Owner

Stockholm Exergi

Dark fiber Yes